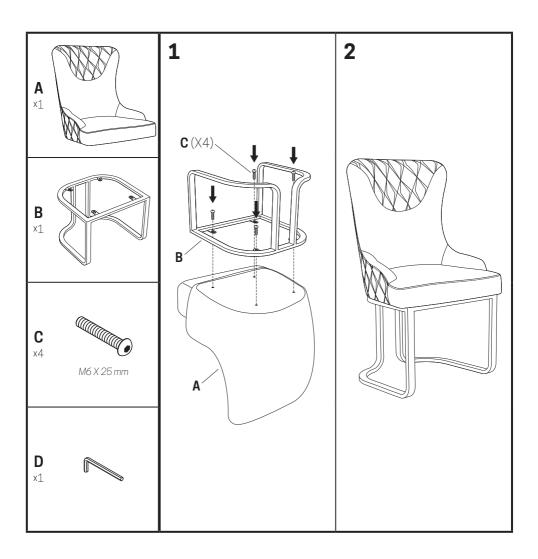

# **Diana**Customer Chair



# Model: TC9

#### Customization

Black Chocolate Grey

Khaki Mocha

# **User Manual**

Ergonomic and elegant manicure customer chair

# **ASSEMBLY**



#### COMPONENTS

#### 1 | Seat and backrest cushioning

Soft cushioned seat and backrest with acetone resistant upholstery. Innerspring cushioning to ensure durability and preserve seat shape.

### 2 | Steel leg frame

Heavy duty steel leg frame, provides durability and stability.





## MAINTENANCE RECOMMENDATIONS

After every service, clean with a cleaning solution or sanitizer.

Regular cleaning and maintenance can help prolong chair lifespan.



#### STATE OF CALIFORNIA PROPOSITION 65 WARNING

Product may contain one or more chemicals known to the State of California to cause cancer or reproductive harm. For more information, go to <a href="https://www.p65warnings.ca.gov">www.p65warnings.ca.gov</a>

| TECHNICAL SPECIFICATIONS   |                                   |       |
|--------