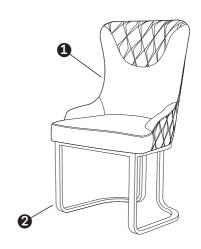

#### 1 | Seat and backrest cushioning

Soft cushioned seat and backrest with acetone resistant upholstery. Innerspring cushioning to ensure durability and preserve seat shape.

### 2 | Steel leg frame

Heavy duty steel leg frame, provides durability and stability.