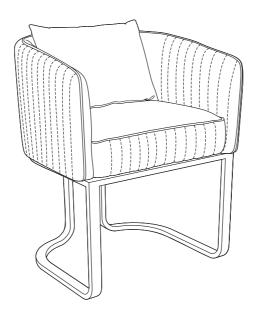

# **Berwin**Customer Chair



# Model: TC11

#### Customization

Black Chocolate

Grey

Khaki Mocha

# **User Manual**

Ergonomic and elegant manicure customer chair

# **ASSEMBLY**



#### COMPONENTS

### 1 | Seat and backrest cushioning

Soft cushioned seat and backrest with acetone resistant upholstery. Innerspring cushioning to ensure durability and preserve seat shape.

## 2 | Steel leg frame

Heavy duty steel leg frame, provides durability and stability.



**ACETONE RESISTANT** 



# MAINTENANCE RECOMMENDATIONS

After every service, clean with a cleaning solution or sanitizer.

Regular cleaning and maintenance can help prolong chair lifespan.



#### STATE OF CALIFORNIA PROPOSITION 65 WARNING

Product may contain one or more chemicals known to the State of California to cause cancer or reproductive harm. For m