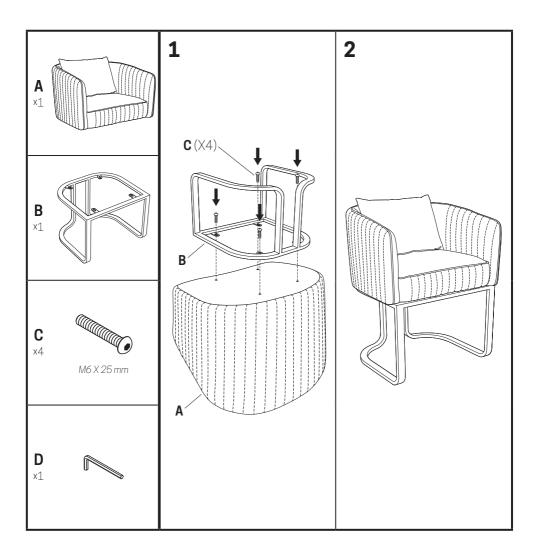

# **Berwin**Customer Chair



# Model: TC11

#### Customization

Black Chocolate

Grey

Khaki Mocha

# **User Manual**

Ergonomic and elegant manicure customer chair

# **ASSEMBLY**



#### COMPONENTS

### 1 | Seat and backrest cushioning

Soft cushioned seat and backrest with acetone resistant upholstery. Innerspring cushioning to ensure durability and preserve seat shape.

## 2 | Steel leg frame

Heavy duty steel leg frame, provides durability and stability.



**ACETONE RESISTANT** 



# MAINTENANCE RECOMMENDATIONS

After every service, clean with a cleaning solution or sanitizer.

Regular cleaning and maintenance can help prolong chair lifespan.



#### STATE OF CALIFORNIA PROPOSITION 65 WARNING

Product may contain one or more chemicals known to the State of California to cause cancer or reproductive harm. For more information, go to <a href="https://www.p65warnings.ca.gov">www.p65warnings.ca.gov</a>

| TECHNICAL SPECIFICATIONS   |