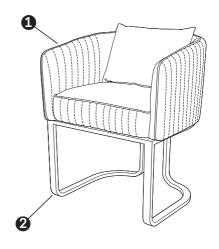

### 1 | Seat and backrest cushioning

Soft cushioned seat and backrest with acetone resistant upholstery. Innerspring cushioning to ensure durability and preserve seat shape.

## 2 | Steel leg frame

Heavy duty steel leg frame, provides durability and stability.

**ACETONE RESISTANT** 